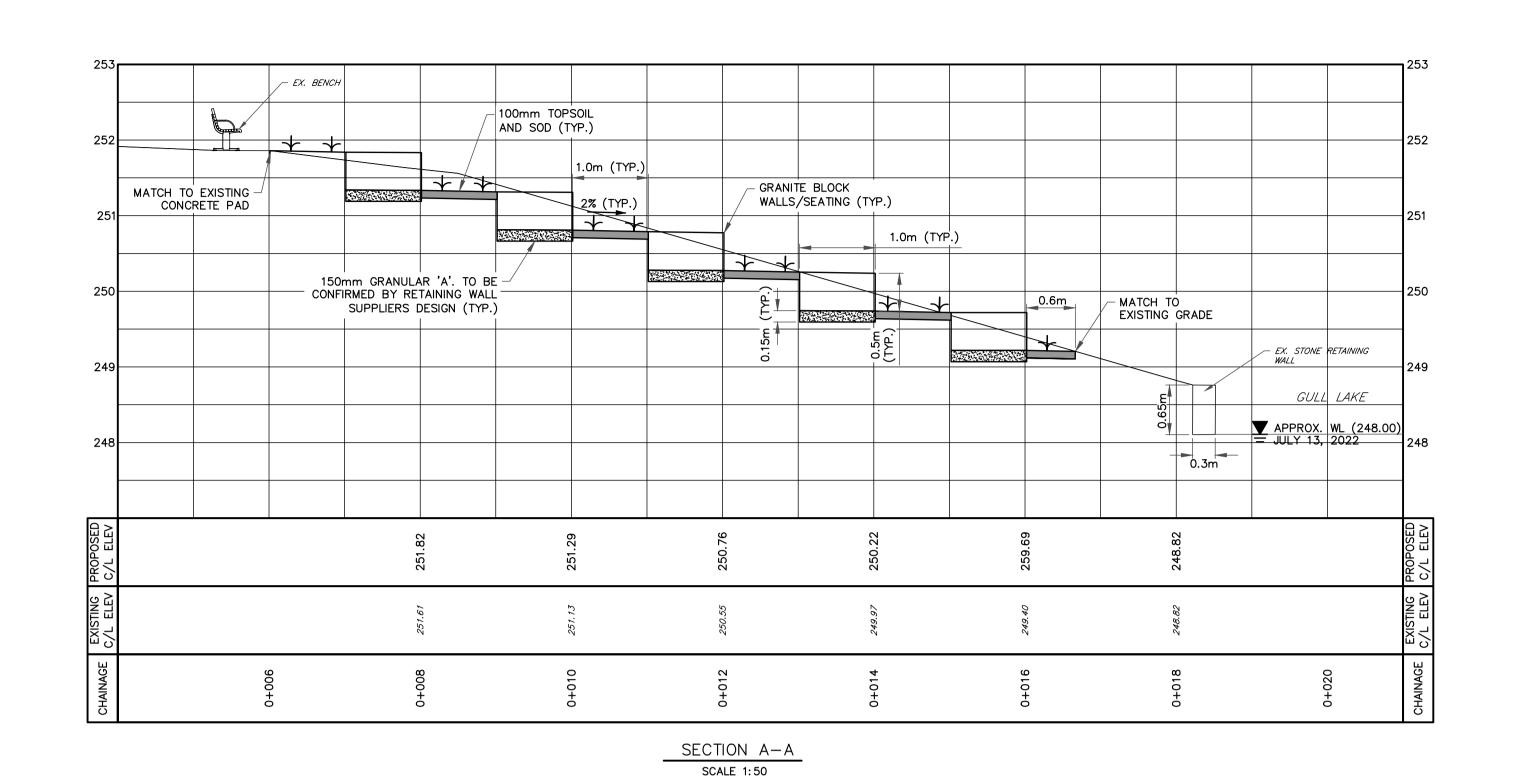

— EX. BENCH - 100mm TOPSOIL AND SOD (TYP.) GRANITE BLOCK WALLS/SEATING (TYP.) \*\*\* MATCH TO EXISTING — CONCRETE PAD 1.0m (TYP.) PROPOSED CONCRETE RETAINING WALL 150mm GRANULAR 'A'. TO BE -CONFIRMED BY RETAINING WALL SUPPLIERS DESIGN (TYP.) -GULL LAKE ▼ APPROX. WL (248.00) = JULY 13, 2022 248