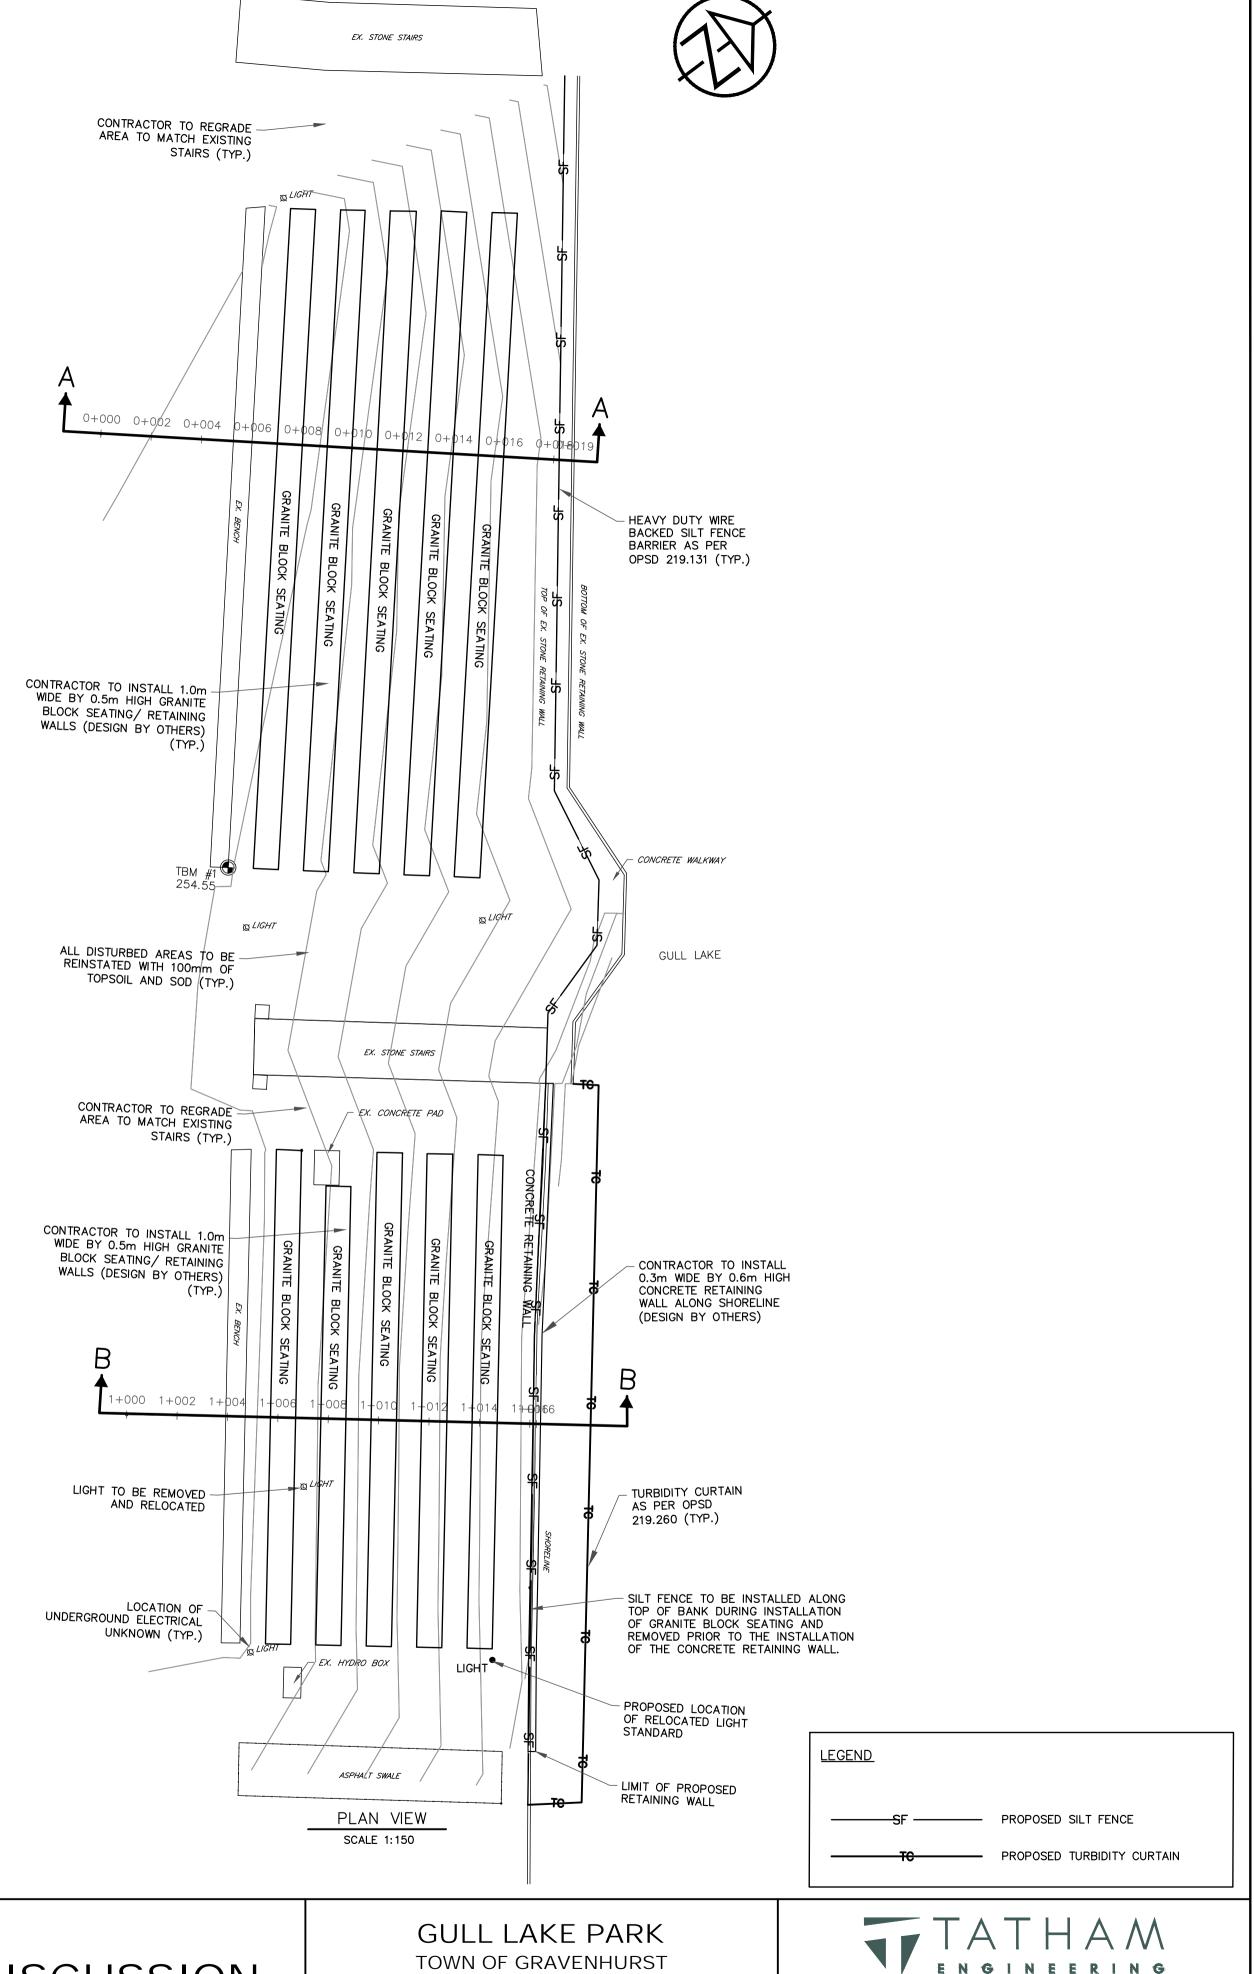

BENCHMARKS

TBM1 — ELEVATION 254.55 LOCATED ON THE SOUTH EAST CORNER OF THE EXISTING CONCRETE PAD OF NORTH BENCHES.

1. CONTRACTOR TO LOCATE UTILITIES PRIOR TO CONSTRUCTION. SILT FENCE AND TURBIDITY CURTAIN TO BE INSTALLED PRIOR TO CONSTRUCTION.